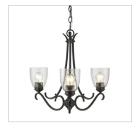

## **Parrish**

8001-SF BLK-SD

UPC: 844375040137

Semi-Flush (Convertible)

Simple and elegant the Parrish collection is a lovely blend of masculine and feminine, old and new. A versatile, smooth black finish overlays the graceful, traditional arms. Matching socket covers add a touch of color to the clear, textured seeded glass. The contemporary shape of the glass and simple finish gives this otherwise classic silhouette a modern update. Perfect for traditional to transitional interiors, this charming collection is a timeless beauty. This family offers a variety of fixtures to suit all of your interior lighting needs. This convertible semi-flush mount sits away from the ceiling and casts the perfect glow wherever subtle light is desired.