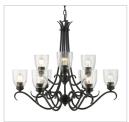

|

## **Parrish**

8001-SF BLK-SD

UPC: 844375040137

Semi-Flush (Convertible)

Simple and elegant the Parrish collection is a lovely blend of masculine and feminine, old and new. A versatile, smooth black finish overlays the graceful, traditional arms. Matching socket covers add a touch of color to the clear, textured seeded glass. The contemporary shape of the glass and simple finish gives this otherwise classic silhouette a modern update. Perfect for traditional to transitional interiors, this charming collection is a timeless beauty. This family offers a variety of fixtures to suit all of your interior lighting needs. This convertible semi-flush mount sits away from the ceiling and casts the perfect glow wherever subtle light is desired.



## Also Available



8001-3 BLK-SD





8001-5 BLK-SD

8001-9 BLK-SD