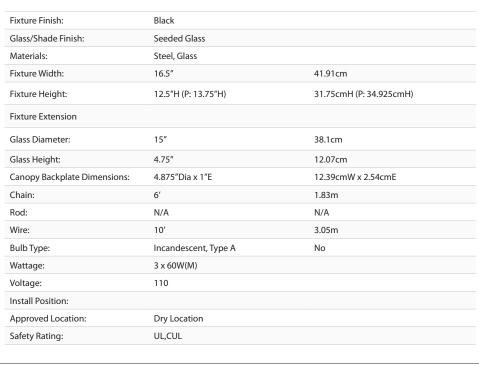

| JOB NAME |
|----------|
|          |
| JOB TYPE |
|          |
| COMMENTS |
| COMMENTS |
|          |